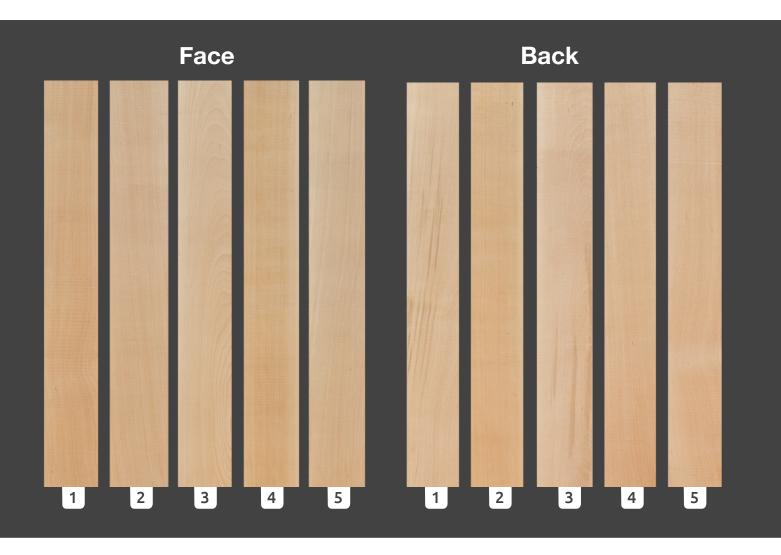

## Beech Timber Grade A - Medium Boards

Available as FSC® 100% certified timber and/or NON-certified timber.

Grade A is our highest grade. Pieces from this grade have an uniform appearance, free of knots or red heart, the beauty of the beech wood being fully revealed.

## Details on quality:

- 4 faces clear: no red heart, no knots.
- 3 faces clear: sound red heart track, one sound and not-penetrating knot on one face or edge. Notice: boards in 3FC grade are alowed in about 10% from whole quantity, both qualities on same